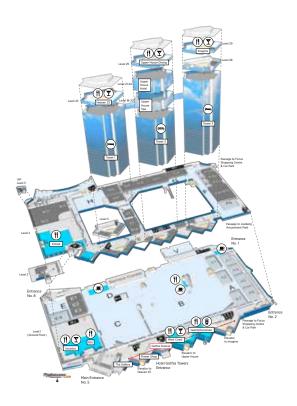

#### **Site Map**

| Meeting room                                   | Area (m2)  | Height (m) | Daylight   | Theatre     | Classroom  | Cabaret    | U-shape  | Boardroom          |
|------------------------------------------------|------------|------------|------------|-------------|------------|------------|----------|--------------------|
| Congress Hall (K1+K2+K3)                       | 2000       | 3-7        | No         | 1500*       | 640        | 490        | -        | -                  |
| K1, K3                                         | 500        | 3-7        | No         | 364         | -          | -          | -        | -                  |
| K2                                             | 1000       | 3-7        | No         | 772         | -          | -          | -        | -                  |
| K2+K3                                          | 1500       | 3-7        | No         | 1136        | -          | -          | -        | -                  |
| H1                                             | 310        | 4.9        | No         | 245         | 144        | 112        | 50       | -                  |
| H2                                             | 380        | 4.9        | No         | 285         | 148        | 126        | 74       | -                  |
| H1+H2                                          | 750        | 4.9        | No         | 500         | 280        | - 0.4      | -        | -                  |
| G1                                             | 310        | 3.7        | No         | 220         | 110        | 84         | 50       | -                  |
| G2<br>G3                                       | 300        | 3.7        | No         | 220         | 110        | 91         | 50<br>74 | -                  |
| G4                                             | 500<br>330 | 3.7<br>3.7 | No<br>No   | 370<br>260  | 220<br>130 | 154<br>119 | 64       | -                  |
| F1 (F1 large)                                  | 210 (340)  | 5          | No         | 130 (250)   | 64 (128)   | 56 (119)   | 36 (60)  | -                  |
| F2 (F2 large)                                  | 225 (330)  | 5          | No         | 130 (260)   | 72 (130)   | 63 (112)   | 40 (64)  | -                  |
| F3 (F3 large)                                  | 200 (330)  | 5          | No         | 130 (220)   | 64 (128)   | 56 (119)   | 36 (60)  | -                  |
| =4+F5                                          | 900        | 5          | No         | 600         | 320        | 280        | -        | -                  |
| F4                                             | 460        | 5          | No         | 330         | 180        | 168        | 74       | -                  |
| F5                                             | 440        | 5          | No         | 330         | 180        | 154        | 74       | -                  |
| F6                                             | 340        | 5          | No         | 220         | 112        | 112        | 54       | -                  |
| E1                                             | 225        | 4.3        | No         | 170         | 90         | 63         | -        | -                  |
| E2                                             | 165        | 4.3        | No         | 140         | 70         | 49         | -        | -                  |
| E3                                             | 200        | 4.3        | No         | 170         | 80         | 56         | -        | -                  |
| E4                                             | 460        | 4.3        | No         | 310         | 150        | 98         | -        | -                  |
| A1                                             | 350        | 4.9        | No         | 220         | 130        | 112        | 64       | -                  |
| 42<br>43                                       | 300<br>390 | 4.9<br>4.9 | No         | 200<br>270  | 120<br>130 | 84<br>112  | 60<br>60 | -                  |
| 43<br>44                                       | 300        | 4.9<br>4.9 | No<br>No   | 200         | 100        | 84         | 60<br>44 | -                  |
|                                                |            |            |            |             | 160        | 133        | 44<br>72 | -                  |
| \5<br>\6                                       | 450<br>360 | 4.9<br>4.9 | No<br>No   | 250<br>250  | 130        | 98         | 72<br>60 | -                  |
| 40                                             | 350        | 4.9        | No         | 260         | 130        | 98<br>112  | 64       | -                  |
|                                                |            |            |            |             |            |            |          | _                  |
| J1                                             | 225        | 5.4        | No         | 180         | 100        | 84         | 48       | -                  |
| J2                                             | 168        | 5.4        | No         | 120         | 68         | 56         | 30       | -                  |
| R2                                             | 120        | 2.7        | No         | 72          | 48         | -          | 30       | -                  |
| 23                                             | 56         | 2.6        | Yes        | -           | -          | -          | -        | 12                 |
| R4                                             | 73         | 2.6        | Yes        | 35          | 30         | -          | 24       | 20                 |
| R5, R6                                         | 42         | 2.8        | Yes        | 30          | 24         | -          | 16       | 14                 |
| R5+6                                           | 90         | 2.8        | Yes        | 50          | 36         | -          | 24       | 20                 |
| R9                                             | 46         | 2.7        | No         | 20          | 18         | -          | 16       | 12                 |
| R11, R12                                       | 45         | 2.7        | Yes        | 30          | 24         | -          | 16       | 14                 |
| R11+12                                         | 95         | 2.7        | Yes        | 50          | 36         | -          | 24       | 20                 |
| R13                                            | 48         | 2.7        | No         | 30          | -          | -          | -        | -                  |
| R14                                            | 97         | 2.7        | Yes        | 50          | 36         | -          | 24       | 20                 |
| R15                                            | 48         | 2.7        | Yes        | 30          | 24         | -          | 16       | 14                 |
| R16                                            | 76         | 2.7        | Yes        | 35          | 30         | -          | 24       | 20                 |
| R21, R22, R23, R24, R25, R26<br>R22+23, R24+25 | 45<br>95   | 2.8<br>2.8 | Yes<br>Yes | 30<br>50    | 24<br>36   | -          | 16<br>24 | 14<br>20           |
| <br>R31                                        | 69         | 2.4        | Yes        | 50          | 30         | _          | 16       | _                  |
| R36                                            | 52         | 2.4        | Yes        | -           | -          | _          | -        | 16                 |
| R34, R35, R37, R38                             | 26         | 2.4        | Yes        | _           | _          | _          | _        | 10                 |
| 233                                            | 26         | 2.4        | Yes        | _           | _          | _          | _        | 8                  |
| enus, Tellus                                   | 36         | 2.6        | No         | _           | _          | _          | _        | 14                 |
| 1ercurius                                      | 25         | 2.6        | Yes        | _           | _          | _          | _        | 12                 |
| Mars                                           | 12         | 2.4        | No         | -           | -          | -          | -        | 4                  |
| VIP Lounge                                     | 138        | 2.4        | Yes        | Mingle 25 p | -          | -          | -        | 14 + 4 + Lounge    |
| Skyline                                        | 47         | 2.7        | Yes        | - "         | -          | -          | -        | 12                 |
| View                                           | 97         | 2.7        | Yes        | -           | -          | -          | -        | 16 + Lounge        |
| Horizon                                        | 97         | 2.7        | Yes        | -           | -          | -          | -        | 16 + Lounge        |
| Star                                           | 47         | 2.7        | Yes        | -           | -          | -          | -        | 12 Creative lounge |

#### **Exhibition Halls**

| Hall A  | Hall B   | Hall C  | Hall D  | Hall E** | Hall F** | Hall G  | Hall H  | Expo Hall** | Hall V** |
|---------|----------|---------|---------|----------|----------|---------|---------|-------------|----------|
| 3800 m2 | 10800 m2 | 3800 m2 | 2100 m2 | 2000 m2  | 3800 m2  | 2500 m2 | 1400 m2 | 600 m2      | 850 m2   |