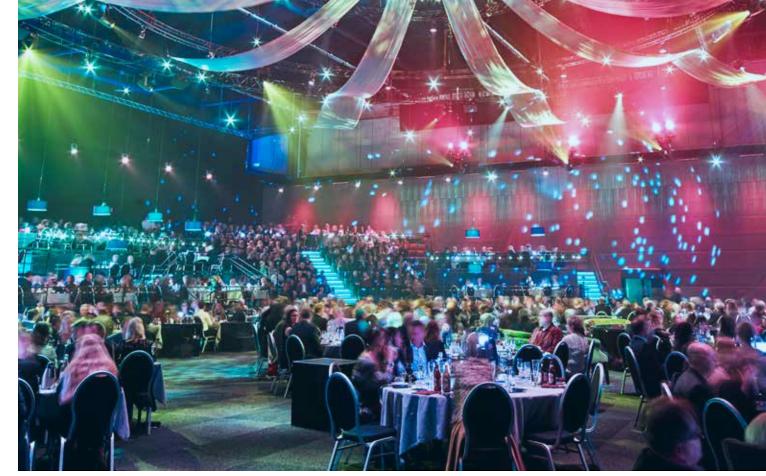

# EVERYTHING UNDER ONE ROOF

The Swedish Exhibition & Congress Centre and Gothia Towers is a leading global destination for sustainable meetings, with an unbeatable location in the city heart.

Every year almost 2 million visitors come to experience one of Europe's largest fully integrated hotels, exhibition, and congress facility. Many of them visit us again and again. We simply love saying, 'Welcome back!'

# WELCOME TO A GLOBAL MEETING POINT IN THE HEART OF SCANDINAVIA.

- Europe's largest, fully integrated hotel, exhibition and congress facility, and one of Europe's five biggest hotels
- 2 million visitors a year
- 5 restaurants and bars, everything from grab'n'go to fine dining, and several function rooms
- 1,200 hotel rooms, including 11 suites
- 60 meeting rooms from 2 to 9,000 guests
- Congress hall for 1,500 people
- Hundreds of congresses and meetings every year