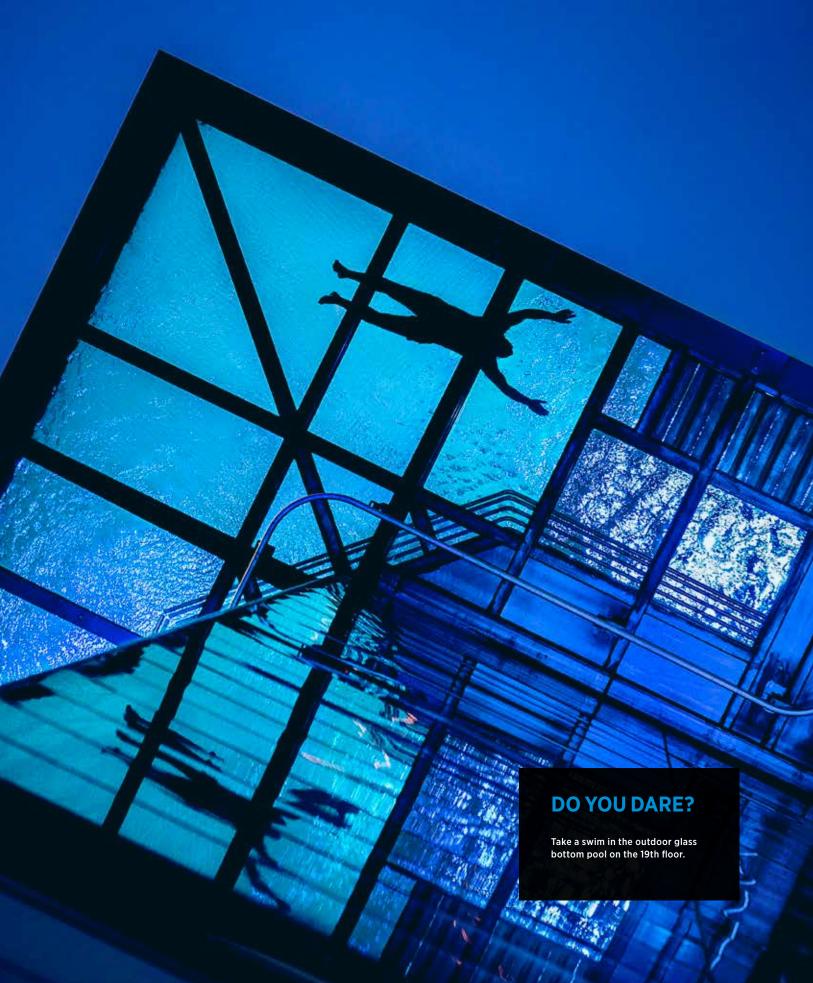

But there is more to the overnight experience. Welcome to explore the Upper House Spa. Pamper yourself with a luxurious treatment or take a daring swim in the outdoor glass bottom pool on the 19th floor.

- Festivities and banquets for up to 7,000 guests
- 30 exhibitions and 8,000 exhibitors every year
- 41,000 square meters of exhibition and congress space
- The Theatre a flexible show arena for everything from international stars to televised events
- Upper House, a five-star hotel within the hotel
- Exclusive 3-floor spa with an outdoor glass bottom pool on the 19th floor