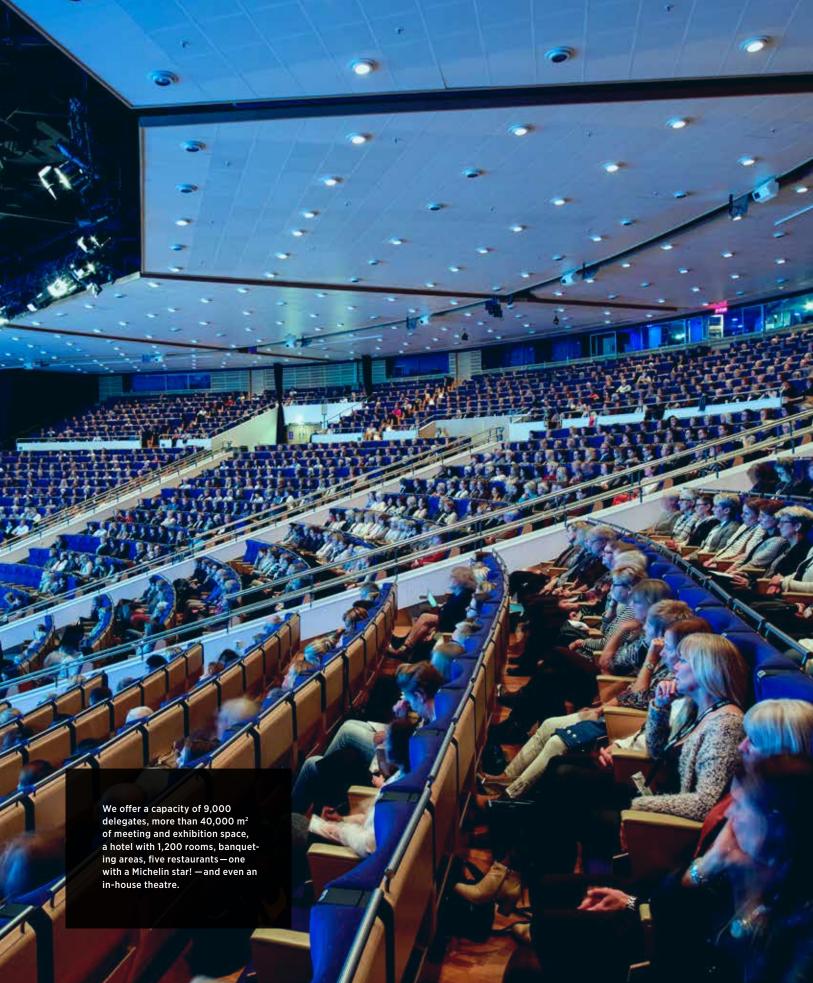

# WELCOME TO A GLOBAL MEETING POINT IN THE HEART OF SCANDINAVIA.

- Europe's largest, fully integrated hotel, exhibition and congress facility, and one of Europe's five biggest hotels
- 2 million visitors a year
- 5 restaurants and bars, everything from grab'n'go to fine dining, and several function rooms
- 1,200 hotel rooms, including 11 suites
- 60 meeting rooms from 2 to 9,000 guests
- Congress hall for 1,500 people
- Hundreds of congresses and meetings every year

- Festivities and banquets for up to 7,000 guests
- 30 exhibitions and 8,000 exhibitors every year
- 41,000 square meters of exhibition and congress space
- The Theatre a flexible show arena for everything from international stars to televised events
- Upper House, a five-star hotel within the hotel
- Exclusive 3-floor spa with an outdoor glass bottom pool on the 19th floor