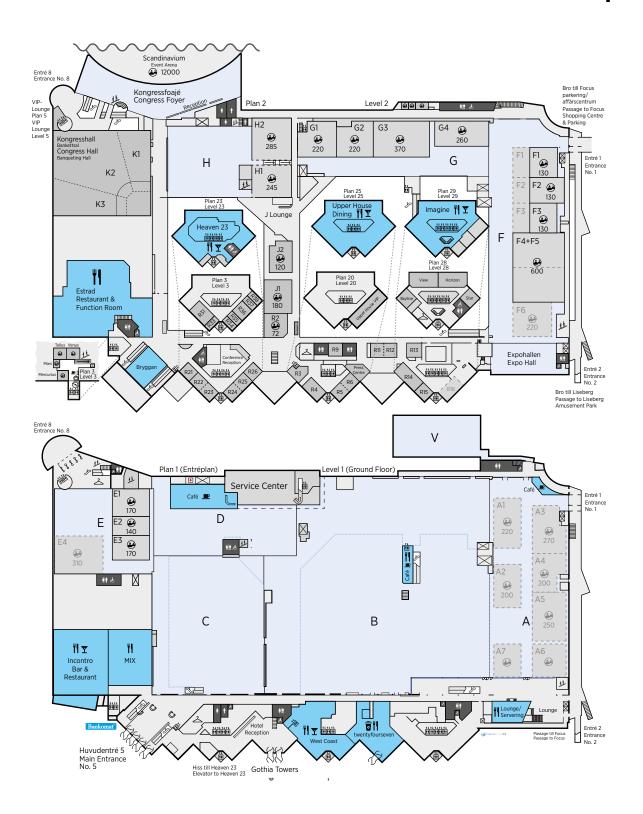

#### **Site Map**

| Meeting room                                   | Area (m2)  | Height (m) | Daylight   | Theatre     | Classroom  | Cabaret    | U-shape  | Boardroom          |
|------------------------------------------------|------------|------------|------------|-------------|------------|------------|----------|--------------------|
| Congress Hall (K1+K2+K3)                       | 2000       | 3-7        | No         | 1500*       | 640        | 490        | -        | -                  |
| K1, K3                                         | 500        | 3-7        | No         | 364         | -          | -          | -        | -                  |
| K2                                             | 1000       | 3-7        | No         | 772         | -          | -          | -        | -                  |
| K2+K3                                          | 1500       | 3-7        | No         | 1136        | -          | -          | -        | -                  |
| H1                                             | 310        | 4.9        | No         | 245         | 144        | 112        | 50       | -                  |
| H2                                             | 380        | 4.9        | No         | 285         | 148        | 126        | 74       | -                  |
| H1+H2                                          | 750        | 4.9        | No         | 500         | 280        | - 0.4      | -        | -                  |
| G1                                             | 310        | 3.7        | No         | 220         | 110        | 84         | 50       | -                  |
| G2<br>G3                                       | 300        | 3.7        | No         | 220         | 110        | 91         | 50<br>74 | -                  |
| G4                                             | 500<br>330 | 3.7<br>3.7 | No<br>No   | 370<br>260  | 220<br>130 | 154<br>119 | 64       | -                  |
| F1 (F1 large)                                  | 210 (340)  | 5          | No         | 130 (250)   | 64 (128)   | 56 (119)   | 36 (60)  | -                  |
| F2 (F2 large)                                  | 225 (330)  | 5          | No         | 130 (260)   | 72 (130)   | 63 (112)   | 40 (64)  | -                  |
| F3 (F3 large)                                  | 200 (330)  | 5          | No         | 130 (220)   | 64 (128)   | 56 (119)   | 36 (60)  | -                  |
| =4+F5                                          | 900        | 5          | No         | 600         | 320        | 280        | -        | -                  |
| F4                                             | 460        | 5          | No         | 330         | 180        | 168        | 74       | -                  |
| F5                                             | 440        | 5          | No         | 330         | 180        | 154        | 74       | -                  |
| F6                                             | 340        | 5          | No         | 220         | 112        | 112        | 54       | -                  |
| E1                                             | 225        | 4.3        | No         | 170         | 90         | 63         | -        | -                  |
| E2                                             | 165        | 4.3        | No         | 140         | 70         | 49         | -        | -                  |
| E3                                             | 200        | 4.3        | No         | 170         | 80         | 56         | -        | -                  |
| E4                                             | 460        | 4.3        | No         | 310         | 150        | 98         | -        | -                  |
| A1                                             | 350        | 4.9        | No         | 220         | 130        | 112        | 64       | -                  |
| 42<br>43                                       | 300<br>390 | 4.9<br>4.9 | No         | 200<br>270  | 120<br>130 | 84<br>112  | 60<br>60 | -                  |
| 43<br>44                                       | 300        | 4.9<br>4.9 | No<br>No   | 200         | 100        | 84         | 60<br>44 | -                  |
|                                                |            |            |            |             | 160        | 133        | 44<br>72 | -                  |
| \5<br>\6                                       | 450<br>360 | 4.9<br>4.9 | No<br>No   | 250<br>250  | 130        | 98         | 72<br>60 | -                  |
| 40                                             | 350        | 4.9        | No         | 260         | 130        | 98<br>112  | 64       | -                  |
|                                                |            |            |            |             |            |            |          | _                  |
| J1                                             | 225        | 5.4        | No         | 180         | 100        | 84         | 48       | -                  |
| J2                                             | 168        | 5.4        | No         | 120         | 68         | 56         | 30       | -                  |
| R2                                             | 120        | 2.7        | No         | 72          | 48         | -          | 30       | -                  |
| 23                                             | 56         | 2.6        | Yes        | -           | -          | -          | -        | 12                 |
| R4                                             | 73         | 2.6        | Yes        | 35          | 30         | -          | 24       | 20                 |
| R5, R6                                         | 42         | 2.8        | Yes        | 30          | 24         | -          | 16       | 14                 |
| R5+6                                           | 90         | 2.8        | Yes        | 50          | 36         | -          | 24       | 20                 |
| R9                                             | 46         | 2.7        | No         | 20          | 18         | -          | 16       | 12                 |
| R11, R12                                       | 45         | 2.7        | Yes        | 30          | 24         | -          | 16       | 14                 |
| R11+12                                         | 95         | 2.7        | Yes        | 50          | 36         | -          | 24       | 20                 |
| R13                                            | 48         | 2.7        | No         | 30          | -          | -          | -        | -                  |
| R14                                            | 97         | 2.7        | Yes        | 50          | 36         | -          | 24       | 20                 |
| R15                                            | 48         | 2.7        | Yes        | 30          | 24         | -          | 16       | 14                 |
| R16                                            | 76         | 2.7        | Yes        | 35          | 30         | -          | 24       | 20                 |
| R21, R22, R23, R24, R25, R26<br>R22+23, R24+25 | 45<br>95   | 2.8<br>2.8 | Yes<br>Yes | 30<br>50    | 24<br>36   | -          | 16<br>24 | 14<br>20           |
| <br>R31                                        | 69         | 2.4        | Yes        | 50          | 30         | _          | 16       | _                  |
| R36                                            | 52         | 2.4        | Yes        | -           | -          | _          | -        | 16                 |
| R34, R35, R37, R38                             | 26         | 2.4        | Yes        | _           | _          | _          | _        | 10                 |
| 233                                            | 26         | 2.4        | Yes        | _           | _          | _          | _        | 8                  |
| enus, Tellus                                   | 36         | 2.6        | No         | _           | _          | _          | _        | 14                 |
| 1ercurius                                      | 25         | 2.6        | Yes        | _           | _          | _          | _        | 12                 |
| Mars                                           | 12         | 2.4        | No         | -           | -          | -          | -        | 4                  |
| VIP Lounge                                     | 138        | 2.4        | Yes        | Mingle 25 p | -          | -          | -        | 14 + 4 + Lounge    |
| Skyline                                        | 47         | 2.7        | Yes        | - "         | -          | -          | -        | 12                 |
| View                                           | 97         | 2.7        | Yes        | -           | -          | -          | -        | 16 + Lounge        |
| Horizon                                        | 97         | 2.7        | Yes        | -           | -          | -          | -        | 16 + Lounge        |
| Star                                           | 47         | 2.7        | Yes        | -           | -          | -          | -        | 12 Creative lounge |

<sup>\*</sup>Auditorium: 1500, Banquet: 1100 at straight tables or 600 at round tables. Flexible space: A, E, F, G, H

#### **Exhibition Halls**

| Hall A  | Hall B   | Hall C  | Hall D  | Hall E** | Hall F** | Hall G  | Hall H  | Expo Hall** | Hall V** |
|---------|----------|---------|---------|----------|----------|---------|---------|-------------|----------|
| 3800 m2 | 10800 m2 | 3800 m2 | 2100 m2 | 2000 m2  | 3800 m2  | 2500 m2 | 1400 m2 | 600 m2      | 850 m2   |

<sup>\*\*</sup>Daylight