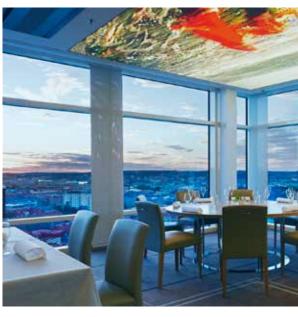

**Heaven 23** strikes you with its spectacular view, a first class contemporary kitchen and the delicious shrimp sandwich, King Size de Luxe, which has topped our sales charts for three decades.

**Incontro** is Italy at its best. Stay as long as you like in a warm, continental atmosphere, ideal for relaxing and socializing.